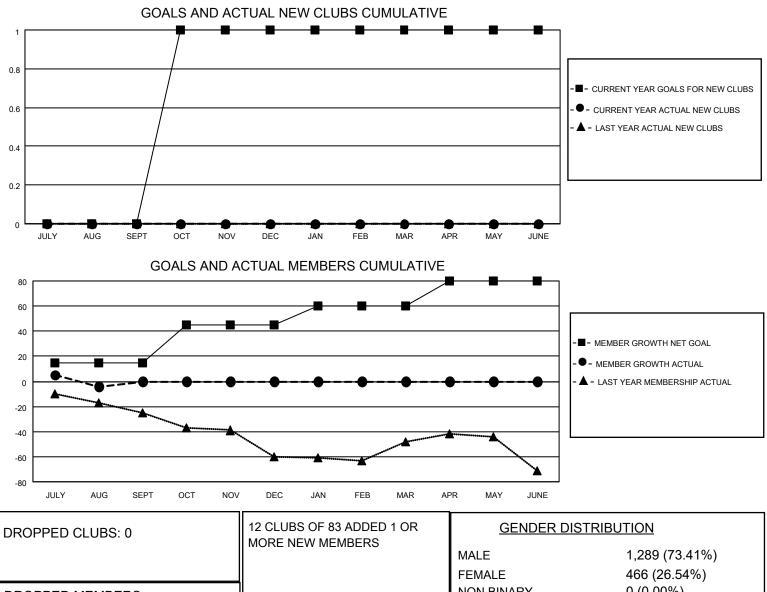

## LOCATION ALBERTA

District C 2

Results as of: 8/31/2023

|                       | Club          | S         |               |                       | Men                     | nbers                   |                                                    |
|-----------------------|---------------|-----------|---------------|-----------------------|-------------------------|-------------------------|----------------------------------------------------|
| RESULTS FOR 2023-2024 |               |           |               | RESULTS FOR 2023-2024 |                         |                         |                                                    |
| QUARTER               | NEW CLUB GOAL | NEW CLUBS | DROPPED CLUBS | QUARTER               | MBER GROWTH NET<br>GOAL | MEMBER GROWTH<br>ACTUAL | DROPPED<br>MEMBERS ACTUAL<br>(including transfers) |
| JULY/AUG/SEPT         | 0             | 0         | 0             | JULY/AUG/SEPT         | 15                      | 25                      | 25                                                 |
| OCT/NOV/DEC           | 1             | 0         | 0             | OCT/NOV/DEC           | 30                      | 0                       | 0                                                  |
| JAN/FEB/MAR           | 0             | 0         | 0             | JAN/FEB/MAR           | 15                      | 0                       | 0                                                  |
| APR/MAY/JUNE          | 0             | 0         | 0             | APR/MAY/JUNE          | 20                      | 0                       | 0                                                  |

|                 |    |                           | MALE                      | 1,209 (73.4170) |
|-----------------|----|---------------------------|---------------------------|-----------------|
|                 |    |                           | FEMALE                    | 466 (26.54%)    |
| DROPPED MEMBERS |    |                           | NON BINARY                | 0 (0.00%)       |
|                 |    |                           | PREFER NOT TO ANSWER      | 1 (0.06%)       |
| DECEASED        | 4  |                           |                           | <b>λ</b> γ      |
| CLUB CANCELLED  | 0  | CLICK HERE FOR CUMULATIVE | TOTAL FAMILY UNIT MEMBERS | s 273           |
| OTHER           | 21 | MEMBERSHIP DATA           |                           |                 |
| TOTAL           | 25 |                           | FAMILY MEMBERS PAYING HA  | LF DUES 141     |
|                 |    |                           |                           |                 |
|                 |    |                           |                           |                 |